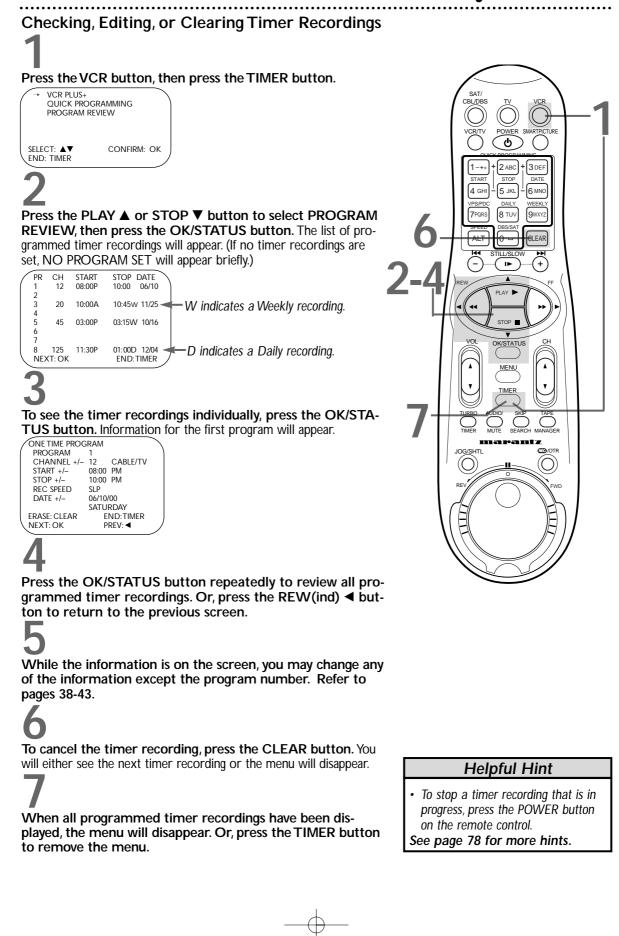

## SAFETY PRECAUTIONS

CAUTION: TO REDUCE THE RISK OF ELECTRIC SHOCK, DO NOT REMOVE COVER (OR BACK). NO USER-SERVICEABLE PARTS INSIDE. REFER SERVICING TO QUALIFIED SERVICE PERSONNEL.

This "bolt of lighting" indicates uninsulated material within your unit may cause an electrical shock. For the safety of everyone in your household, please do not remove product covering.

This "exclamation point" calls attention to features for which you should read the enclosed literature closely to prevent operating and maintenance problems.

WARNING: TO PREVENT FIRE OR SHOCK HAZARD, DO NOT EXPOSE THIS EQUIPMENT TO RAIN OR MOISTURE.

| CAUTION:     | To prevent electrical shock, match wide blade of plug to wide slot, and fully insert.                                                                        |
|--------------|--------------------------------------------------------------------------------------------------------------------------------------------------------------|
| ATTENTION:   | Pour éviter les chocs électriques, introduire<br>la lame la plus large de la fiche dans la<br>borne correspondante de la prise et pouss<br>er jusqu'au fond. |
| FCC Warning: | Any unauthorized changes or modifications to this equipment void the user' authority to operate it.                                                          |

### For Customer Use

Enter below the Serial No. which is located on the rear of the cabinet. Retain this information for future reference.

Model No.

Serial No. \_

#### Introduction

Congratulations on purchasing your new VCR.

You can't wait to get it working, but before you do, spare a few moments to read this brief introduction to the world of video recording. It may repay you handsomely in terms of improved results, and avoiding of costly mistakes.

#### Positioning

Do not place the VCR directly on top of, or underneath, your TV set. Ensure that there is at least 20 cm between the VCR and the TV set, and that air can circulate freely through the ventilation openings of the VCR.

#### Welcome to your VCR owner's manual.

This manual has seven sections: Setting Up Your VCR; Description of Controls; Basic Operations; Recording; Playing; Additional Features; and Information You May Need. The instructions explain all of the VCR's features, which are listed below.